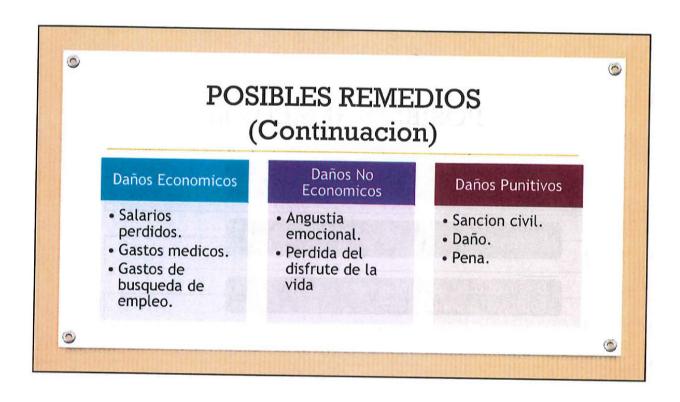

na acción laboral adversa (negativa).

# Revisión: Ambiente de Trabajo Hostil El acoso sexual puede darse entre personas del mismo sexo El sexo o el género del acosador o de la víctima no es relevante. La víctima puede ser alguien a quien no se dirige directamente pero que, sin embargo, se ve afectado por el entorno laboral hostil La conducta no tiene por qué ser de naturaleza sexual o estar motivada por el deseo sexual. NO se requiere una acción laboral adversa (negativa).



### Acción adversa (negativa)

- Ejemplos: incendio, degradación, pago menor, cambio de horario, etc.
- Actividad protegida
- Quejarse del acoso
- Oponerse al acoso o la discriminación
- Presentar un cargo ante una agencia estatal o una demanda en la corte
- Participar en una investigación o procedimiento













# PASOS QUE LOS EMPLEADOS PUEDEN TOMAR Digale al acosador que se detenga Digale a un mayordomo o supervisor - traiga a un compañero de trabajo para que lo apoye Mantenga notas detalladas Lea la política de acoso sexual del empleador y el CBA Si se trata de un asalto, considere hacer un reporte a la policía Busque asesoramiento /asistencia sobre sus derechos y opciones legales











## **DERECHOS LEGALES**

**VALORUS** 

Advancing Equity Ending Sexual Violence



# ¡Ya Basta! y VALOR

**VALORUS**>

### Introducciones



CLAUDIA SIBAJA Coordinadora de Proyectos Pronombre: Ella ValorUS

A A CANADA FASIN FASING Sexual Victoria

**VALORUS** 

### Objetivos de Aprendizaje

- Le facilitaremos un breve resumen de los derechos legales que existen en California
- La diferencia entre Leyes civ