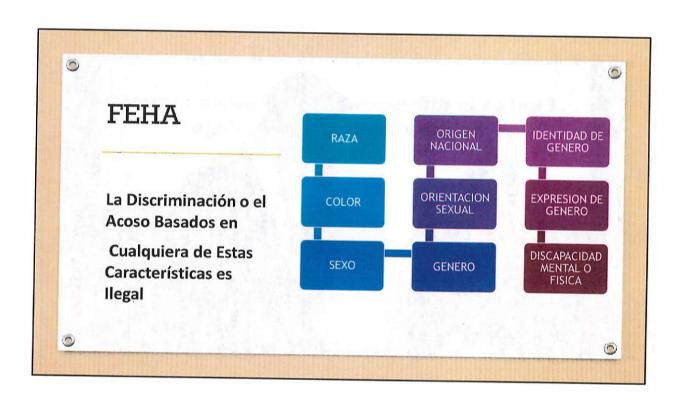

#### To Whom it may Concern:

Included in this Document is the following that shows the Qualified Trainers of the Ya Basta Center have a cumulative 40 hours of sexual assault advocate training:

- 40 Hour Training Attendance Overview
- List of Names and Dates of 40 Hour Training Completion
- Sign-In Sheets for 40 Hour Trainings
- 40 Hour Training Material
- Certificate of Completion for Trainers