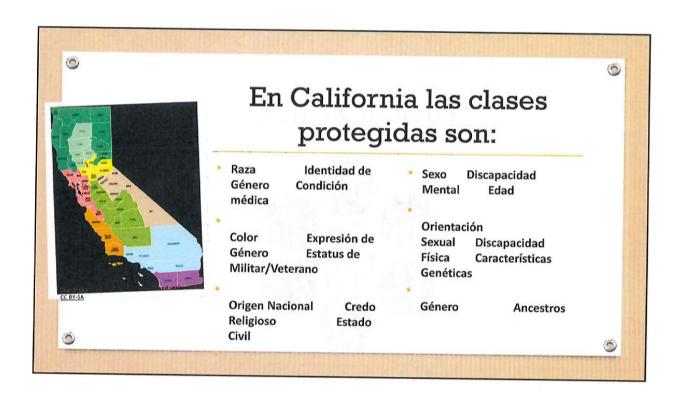

#### To Whom it may Concern:

Included in this Document is the following that shows the Qualified Trainers of the Ya Basta Center have a cumulative 40 hours of sexual assault advocate training:

- 40 Hour Training Attendance Overview
- List of Names and Dates of 40 Hour Training Completion
- Sign-In Sheets for 40 Hour Trainings
- 40 Hour Training Material
- Certificate of Completion for Trainers