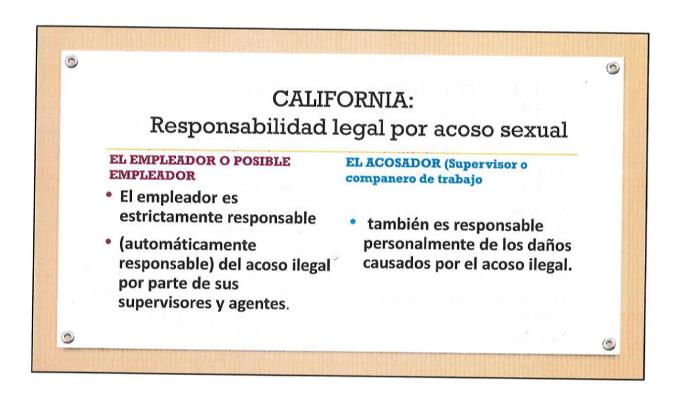

#### To Whom it may Concern:

Included in this Document is the following that shows the Qualified Trainers of the Ya Basta Center have a cumulative 40 hours of sexual assault advocate training:

- 40 Hour Training Attendance Overview
- List of Names and Dates of 40 Hour Training Completion
- Sign-In Sheets for 40 Hour Trainings
- 40 Hour Training Material
- Certificate of Completion for Trainers