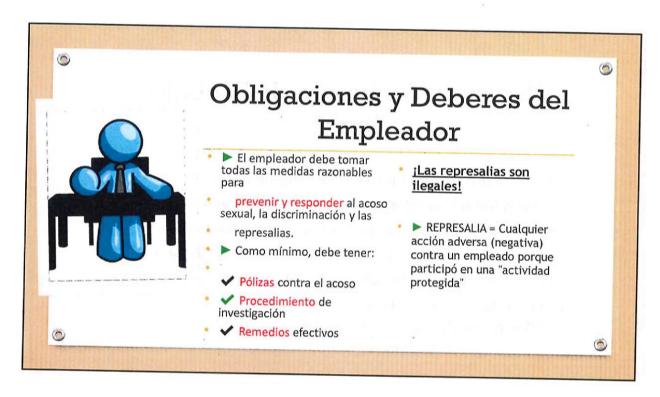

- El sexo o el género del acosador o de la víctima no es relevante.
- La víctima puede ser alguien a quien no se dirige directamente pero que, sin embargo, se ve afectado por el entorno laboral hostil
- La conducta <u>no tiene</u> por qué ser de naturaleza sexual o estar motivada por el deseo sexual.
- NO se requiere una acción laboral adversa (negativa).

# Revisión: Ambiente de Trabajo Hostil El acoso sexual puede darse entre personas del mismo sexo El sexo o el género del acosador o de la víctima no es relevante. La víctima puede ser alguien a quien no se dirige directamente pero que, sin embargo, se ve afectado por el entorno laboral hostil La conducta no tiene por qué ser de naturaleza sexual o estar motivada por el deseo sexual. NO se requiere una acción laboral adversa (negativa).



### Acción adversa (negativa)

- Ejemplos: incendio, degradación, pago menor, cambio de horario, etc.
- Actividad protegida
- Quejarse del acoso
- Oponerse al acoso o la discriminación
- Presentar un cargo ante una agencia estatal o una demanda en la corte
- Participar en una investigación o procedimiento













# PASOS QUE LOS EMPLEADOS PUEDEN TOMAR Digale al acosador que se detenga Digale a un mayordomo o supervisor - traiga a un compañero de trabajo para que lo apoye Mantenga notas detalladas Lea la política de acoso sexual del empleador y el CBA Si se trata de un asalto, considere hacer un reporte a la policía Busque asesoramiento /asistencia sobre sus derechos y opciones legales











## **DERECHOS LEGALES**

**VALORUS** 

Advancing Equity Ending Sexual Violence



# ¡Ya