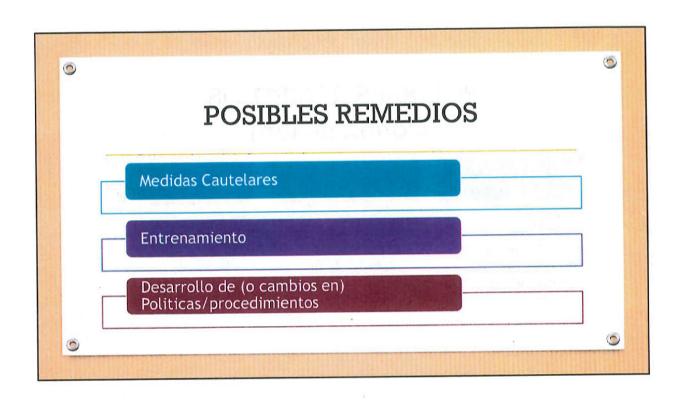

una acción laboral adversa (negativa).

# Revisión: Ambiente de Trabajo Hostil El acoso sexual puede darse entre personas del mismo sexo El sexo o el género del acosador o de la víctima no es relevante. La víctima puede ser alguien a quien no se dirige directamente pero que, sin embargo, se ve afectado por el entorno laboral hostil La conducta no tiene por qué ser de naturaleza sexual o estar motivada por el deseo sexual. NO se requiere una acción laboral adversa (negativa).



### Acción adversa (negativa)

- Ejemplos: incendio, degradación, pago menor, cambio de horario, etc.
- Actividad protegida
- Quejarse del acoso
- Oponerse al acoso o la discriminación
- Presentar un cargo ante una agencia estatal o una demanda en la corte
- Participar en una investigación o procedimiento













# PASOS QUE LOS EMPLEADOS PUEDEN TOMAR Digale al acosador que se detenga Digale a un mayordomo o supervisor - traiga a un compañero de trabajo para que lo apoye Mantenga notas detalladas Lea la política de acoso sexual del empleador y el CBA Si se trata de un asalto, considere hacer un reporte a la policía Busque asesoramiento /asistencia sobre sus derechos y opciones legales











## **DERECHOS LEGALES**

**VALORUS** 

Advancing Equity Ending Sexual Violence



# ¡Ya Basta! y VALOR

**VALORUS**>

### Introducciones



CLAUDIA SIBAJA Coordinadora de Proyectos Pronombre: Ella ValorUS

A A CANADA FASIN FASING Sexual Victoria

**VALORUS** 

### Objetivos de Aprendizaje

- Le facilitaremos un breve resumen de los derechos legales que existen en California
- La diferencia entre Leyes c