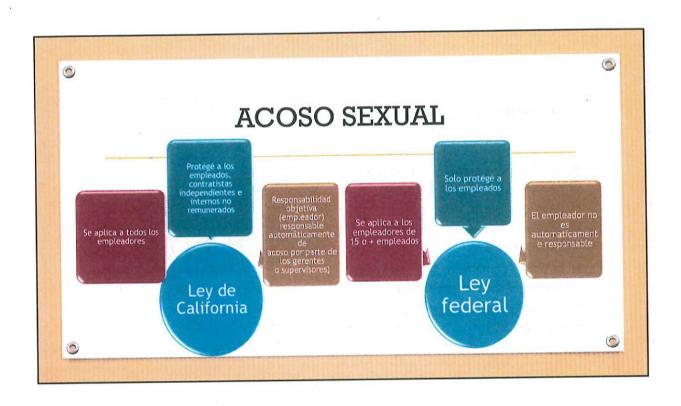

requiere una acción laboral adversa (negativa).

# Revisión: Ambiente de Trabajo Hostil El acoso sexual puede darse entre personas del mismo sexo El sexo o el género del acosador o de la víctima no es relevante. La víctima puede ser alguien a quien no se dirige directamente pero que, sin embargo, se ve afectado por el entorno laboral hostil La conducta no tiene por qué ser de naturaleza sexual o estar motivada por el deseo sexual. NO se requiere una acción laboral adversa (negativa).



### Acción adversa (negativa)

- Ejemplos: incendio, degradación, pago menor, cambio de horario, etc.
- Actividad protegida
- Quejarse del acoso
- Oponerse al acoso o la discriminación
- Presentar un cargo ante una agencia estatal o una demanda en la corte
- Participar en una investigación o procedimiento













# PASOS QUE LOS EMPLEADOS PUEDEN TOMAR Digale al acosador que se detenga Digale a un mayordomo o supervisor - traiga a un compañero de trabajo para que lo apoye Mantenga notas detalladas Lea la política de acoso sexual del empleador y el CBA Si se trata de un asalto, considere hacer un reporte a la policía Busque asesoramiento /asistencia sobre sus derechos y opciones legales











## **DERECHOS LEGALES**

**VALORUS** 

Advancing Equity Ending Sexual Violence



# ¡Ya Basta! y VALOR

**VALORUS**>

### Introducciones



CLAUDIA SIBAJA Coordinadora de Proyectos Pronombre: Ella ValorUS

A A CANADA FASIN FASING Sexual Victoria

**VALORUS** 

### Objetivos de Aprendizaje

- Le facilitaremos un breve resumen de los derechos legales que existen en California
- La diferencia entre