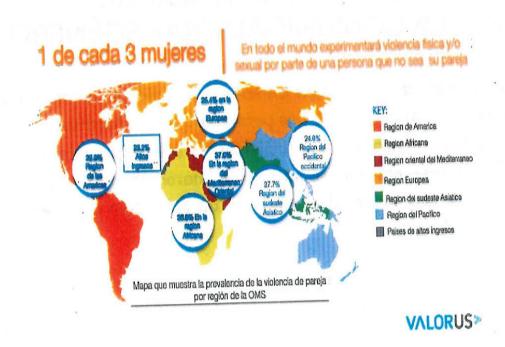

#### To Whom it may Concern:

Included in this Document is the following that shows the Qualified Trainers of the Ya Basta Center have a cumulative 40 hours of sexual assault advocate training:

- 40 Hour Training Attendance Overview
- List of Names and Dates of 40 Hour Training Completion
- Sign-In Sheets for 40 Hour Trainings
- 40 Hour Training Material
- Certificate of Completion for Trainers